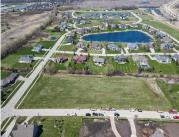

## 1109 PINE LAKE DRIVE, FOND DU LAC, WI, 54935

https://www.adashunjones.com

1109 PINE LAKE Drive, FOND DU LAC, WI, 54935

Lots Available! Spring Lake Estates offers 33 ready to build vacant lots. 10 Waterfront lots on Deer Lake, a man made DNR registered pond, range in size from .47-.76 acres. 22 off water lots range in size from .41-.96 acres. A 1.54 lot is the largest lot remaining. All 33 Lots are ready for new...