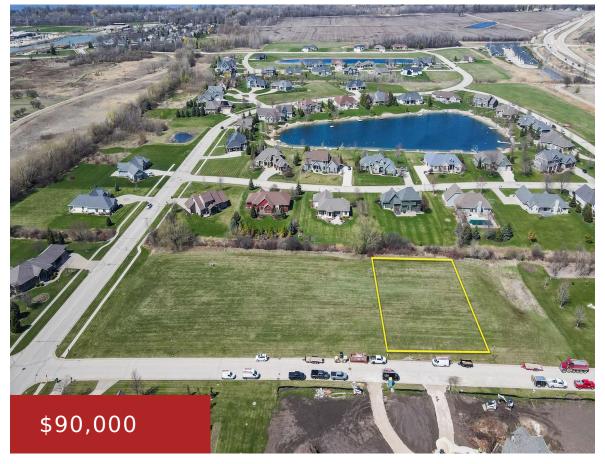

## 1109 PINE LAKE DRIVE, FOND DU LAC, WI, 54935

https://www.adashunjones.com

1109 PINE LAKE Drive, FOND DU LAC, WI, 54935

Lots Available! Spring Lake Estates offers 33 ready to build vacant lots. 10 Waterfront lots on Deer Lake, a man made DNR registered pond, range in size from .47-.76 acres. 22 off water lots range in size from .41-.96 acres. A 1.54 lot is the largest lot remaining. All 33 Lots are ready for new...