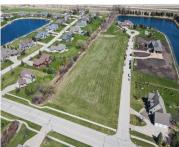

## 1109 PINE LAKE DRIVE, FOND DU LAC, WI, 54935

https://www.adashunjones.com

1109 PINE LAKE Drive, FOND DU LAC, WI, 54935

Lots Available! Spring Lake Estates offers 33 ready to build vacant lots. 10 Waterfront lots on Deer Lake, a man made DNR registered pond, range in size from .47-.76 acres. 22 off water lots range in size from .41-.96 acres. A 1.54 lot is the largest lot remaining. All 33 Lots are ready for new...