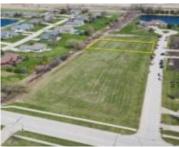

## 1109 PINE LAKE DRIVE, FOND DU LAC, WI, 54935

https://www.adashunjones.com

1109 PINE LAKE Drive, FOND DU LAC, WI, 54935

Lots Available! Spring Lake Estates offers 33 ready to build vacant lots. 10 Waterfront lots on Deer Lake, a man made DNR registered pond, range in size from .47-.76 acres. 22 off water lots range in size from .41-.96 acres. A 1.54 lot is the largest lot remaining. All 33 Lots are ready for new...