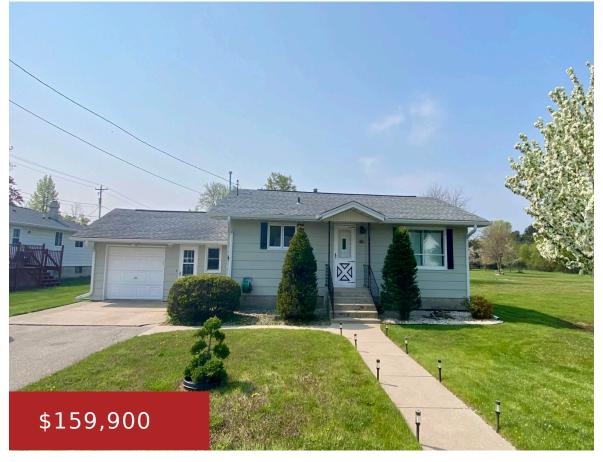

## 1109 CLEVELAND AVENUE, MARINETTE, WI, 54143

https://www.adashunjones.com

1109 CLEVELAND Avenue, MARINETTE, WI, 54143

Beautiful Ranch style home centrally located in the city of Marinette. This 2 Bedroom 1 Bathroom house features large rooms spacious eat in Kitchen. Handy finished breezeway houses Laundry, Mudroom area, and Storage. 1.5 Car Garage, Gorgeous, partially fenced back yard boasts patio & shed! Call today!

- 2 beds
- 1 bath
- Residential
- Residential
- Closed
- 1294 sq ft

**Features** 

GarageYN: No AttachedGarageYN: No

FireplaceYN: No PoolPrivateYN: No

**Features:** None **Above Grade Finished Area, sq ft:** 1294