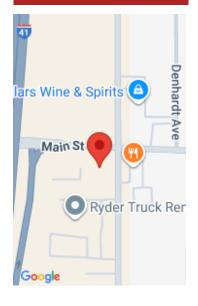

#### 1108 MAIN STREET, NEENAH, WI, 54956-2202

https://www.adashunjones.com

Well-established ongoing, active auto service repair. Located in high-traffic area in Neenah close to HWY 41. Two-bay facility. Seller has been here over 45 years. Ideal for continuing auto repair service or a great location for used car lot. Completely furnished with tow truck!