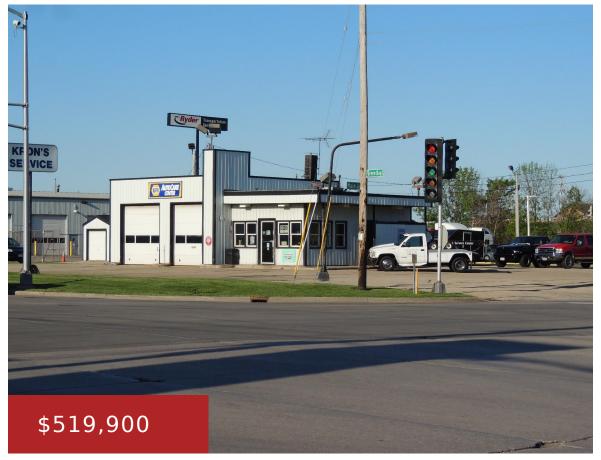

#### 1108 MAIN STREET, NEENAH, WI, 54956-2202

https://www.adashunjones.com

Well-established ongoing, active auto service repair. Located in high-traffic area in Neenah close to HWY 41. Two-bay facility. Seller has been here over 45 years. Ideal for continuing auto repair service or a great location for used car lot. Completely furnished with tow truck!

- Commercial Sale
- COMMERCIAL,Real Estate
- Active
- 1204 sq ft