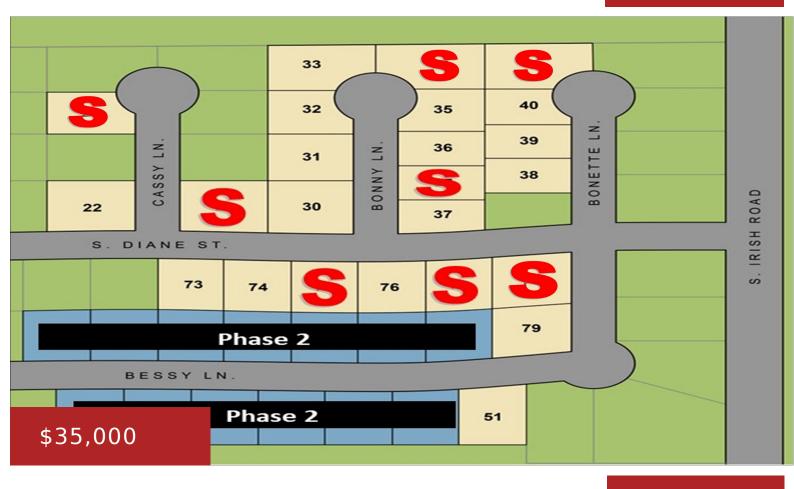

## 1108 BONNY LANE, CHILTON, WI, 53014

https://www.adashunjones.com

BUILDING YOUR DREAMS can come true in Chilton! Over 16 residential lots available to build on in a beautiful & sought after area. Pick the lot you want and meet with your builder as this is NOT builder exclusive. Quick access to major highways, restaurants & shopping. Start dreaming of your new home here! Minimum...