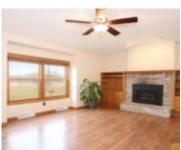

## **Room Sizes**

| Room type            | Dimensions | Level |
|----------------------|------------|-------|
| Bedroom 1            | 16X12      | Upper |
| Bedroom 2            | 12X10      | Upper |
| Bedroom 3            | 11X9       | Upper |
| Family Room          | 18X12      | Main  |
| Formal Dining Room   | 11X9       | Main  |
| Kitchen              | 11X11      | Main  |
| Living Or Great Room | 16X12      | Main  |
| Dining Room          | 11X9       | Main  |