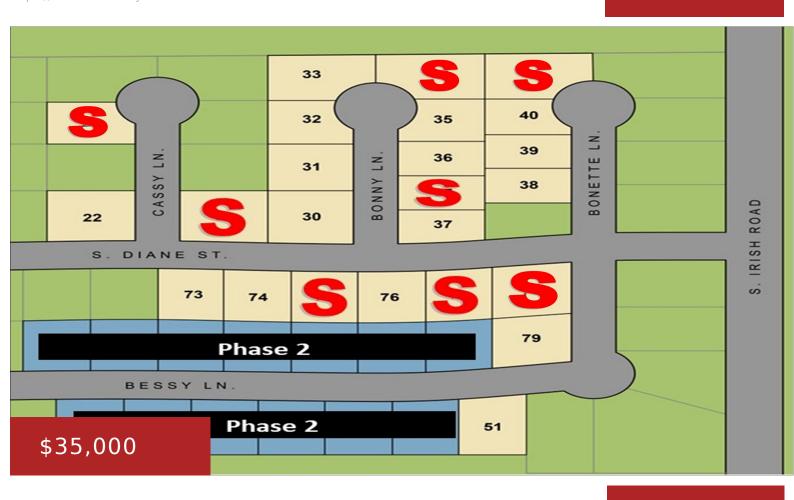

### 1103 BONNY LANE, CHILTON, WI, 53014

https://www.adashunjones.com

BUILDING YOUR DREAMS can come true in Chilton! Over 16 residential lots available to build on in a beautiful & sought after area. Pick the lot you want and meet with your builder as this is NOT builder exclusive. Quick access to major highways, restaurants & shopping. Start dreaming of your new home here! Minimum...