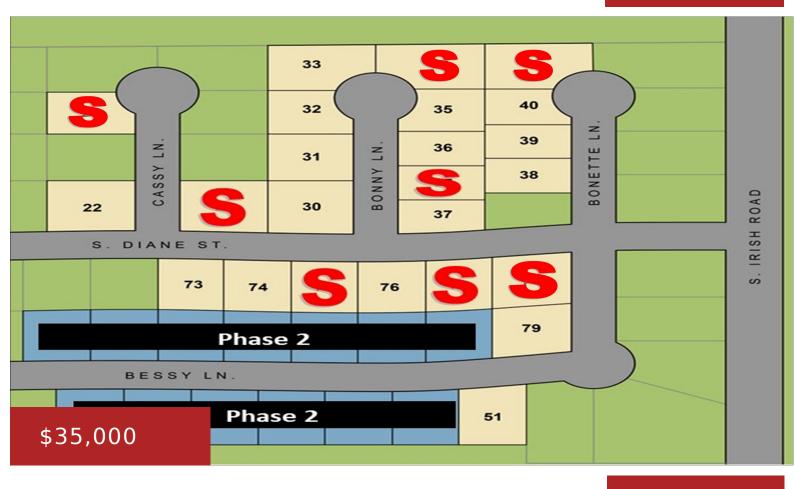

## 1102 BONNY LANE, CHILTON, WI, 53014

https://www.adashunjones.com

BUILDING YOUR DREAMS can come true in Chilton! Over 16 residential lots available to build on in a beautiful & sought after area. Pick the lot you want and meet with your builder as this is NOT builder exclusive. Quick access to major highways, restaurants & shopping. Start dreaming of your new home here! Minimum...