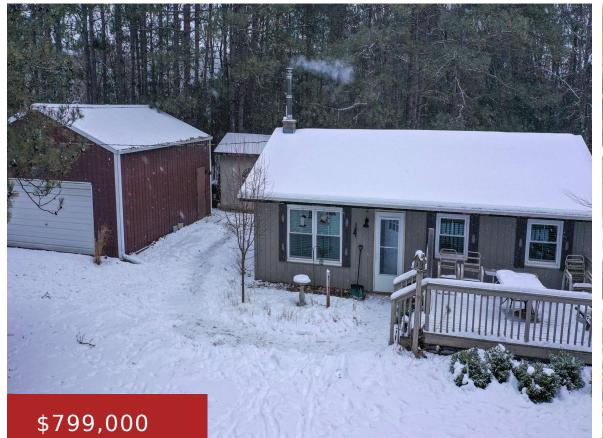

### 11004 DURANT ROAD, WAUPACA, WI, 54981

https://www.adashunjones.com

11004 DURANT Road, WAUPACA, WI, 54981

63.68-ac. winding gravel driveway that leads to an updated 24 x 36 cabin featuring three bedrooms, a single bath, and an open kitchen and dining area. With modern amenities including power, well, septic, and a wood-fired heat source, this cabin is a perfect retreat. A large deck overlooking 1400 feet of river frontage w/ nearly...

#### **Jeremy** Whitetail Dreams Real Estate, LLC

- 3 beds
- 1 bath
- Residential
- Residential
- Active
- 864 sq ft