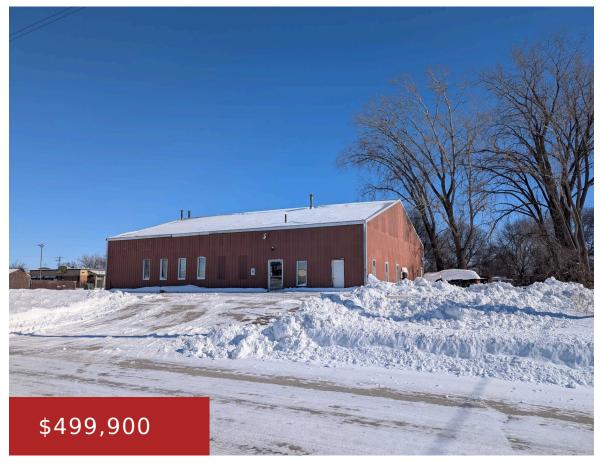

## 1100 WEISE STREET, GREEN BAY, WI, 54302-1634

https://www.adashunjones.com

1100 WEISE Street, GREEN BAY, WI, 54302-1634

High visibility location and versatile use building right off Interstate 43. Building was designed as a 2 unit industrial building with two bays however had been previously used as a one owner facility. Sign visibility off Webster Avenue. Close to national franchise businesses and fringing the large east side Green Bay community yet with quick...

- Commercial One,Real Estate
- Active
- 4500 sq ft

**Taylor**Place Perfect Realty

**Features** 

GarageYN: No

FireplaceYN: No

**Tax Amount:** 2916.77

Exclusions: 1100 Side Hoist and

Shelving.