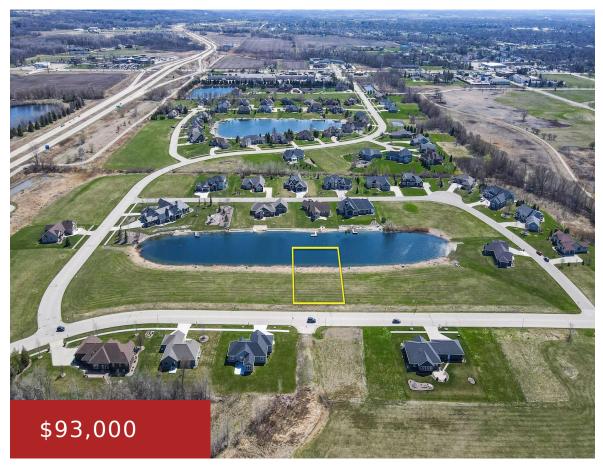

## 1100 DUCHARME PARKWAY, FOND DU LAC, WI, 54935

https://www.adashunjones.com

1100 DUCHARME Parkway, FOND DU LAC, WI, 54935

Lots Available! Spring Lake Estates offers 33 ready to build vacant lots. 10 Waterfront lots on Deer Lake, a man made DNR registered pond, range in size from .47-.76 acres. 22 off water lots range in size from .41-.96 acres. A 1.54 lot is the largest lot remaining. All 33 Lots are ready for new...