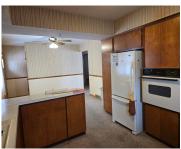

## **Room Sizes**

| Room type            | Dimensions | Level |
|----------------------|------------|-------|
| Bedroom 1            | 11x14      | Main  |
| Bedroom 2            | 11x10      | Main  |
| Bedroom 3            | 11x10      | Main  |
| Kitchen              | 11x12      | Main  |
| Living Or Great Room | 13x21      | Main  |
| Dining Room          | 11x11      | Main  |