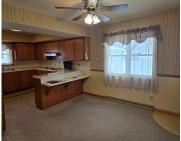

## **Room Sizes**

| Room type            | Dimensions | Level |
|----------------------|------------|-------|
| Bedroom 1            | 11x14      | Main  |
| Bedroom 2            | 11x10      | Main  |
| Bedroom 3            | 11x10      | Main  |
| Kitchen              | 11x12      | Main  |
| Living Or Great Room | 13x21      | Main  |
| Dining Room          | 11x11      | Main  |