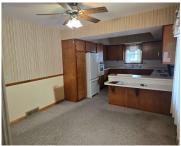

## **Room Sizes**

| Room type            | Dimensions | Level |
|----------------------|------------|-------|
| Bedroom 1            | 11x14      | Main  |
| Bedroom 2            | 11x10      | Main  |
| Bedroom 3            | 11x10      | Main  |
| Kitchen              | 11x12      | Main  |
| Living Or Great Room | 13x21      | Main  |
| Dining Room          | 11x11      | Main  |