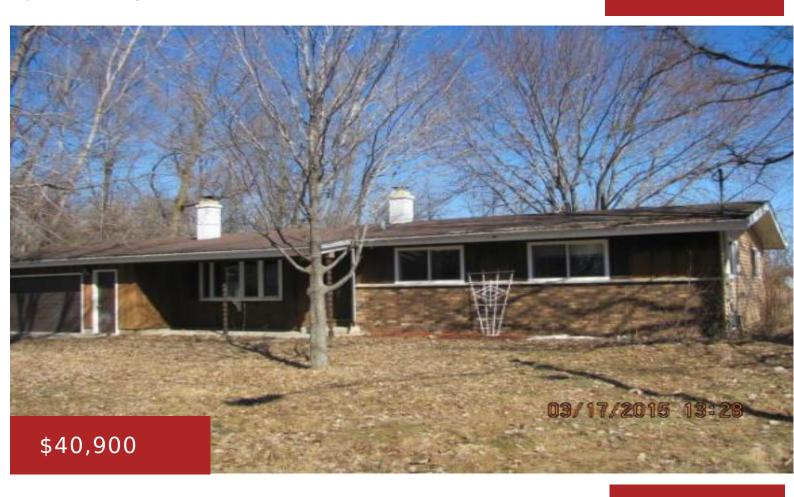

## **110 LEMKE, SHAWANO, WI, 54166**

https://www.adashunjones.com

3 bedroom, 1 bath ranch style home with fireplace, cathedral ceilings, 2.5 car attached garage.

#### **Dennis**

Hometown Real Estate & Auction Co., Inc.

- 3 beds
- 1 bath
- Residential
- Residential, Single Family Residence
- Closed
- 1008 sq ft

# **Building Details**

NewConstructionYN: No ArchitecturalStyle: Ranch

**Heating:** Forced Air **Basement:** Crawl Space

**Exterior material:** Brick, Shake Siding, Vinyl Siding **Parking:** Attached

**Agent Details** 