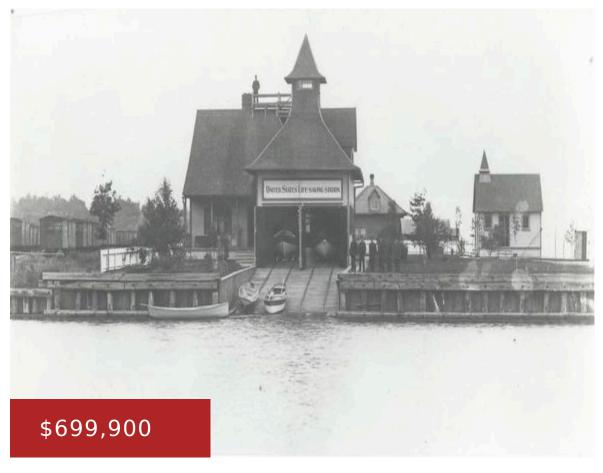

#### 110 HATHAWAY DRIVE, KEWAUNEE, WI, 54216

https://www.adashunjones.com

110 HATHAWAY Drive, Kewaunee, WI, 54216

-ESTATE WATERFRONT BARGAIN- Want to Gain approx. \$1 Million in Equity? Waterfront Land Value: \$1,400,000 This property boasts over 700 ft of waterfront along a historic harbor landmark. The value of Lake Michigan waterfront ranges from \$1,500-\$2,000 per linear foot. Additionally, this property includes the value of a historic Coast Guard Originally a Life Saving...