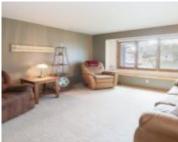

## **Room Sizes**

| Room type            | Dimensions | Level |
|----------------------|------------|-------|
| Bedroom 1            | 12x11      | Main  |
| Bedroom 2            | 11x11      | Main  |
| Bedroom 3            | 13x9       | Main  |
| Family Room          | 18x11      | Main  |
| Kitchen              | 10x8       | Main  |
| Living Or Great Room | 17x13      | Main  |
| Dining Room          | 10x10      | Main  |
| Other Room           | 29x10      | Lower |