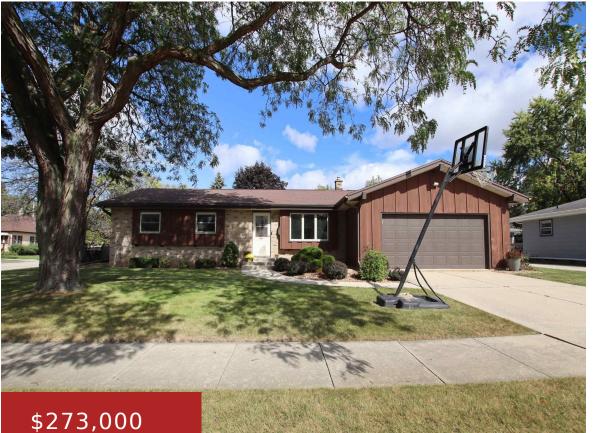

### **11 PHEASANT DRIVE, FOND DU LAC, WI, 54935**

https://www.adashunjones.com

Enjoy comfort and convenience in this ranch home located on Fond du Lac's east side. The galley kitchen, with quartz countertops and tile backsplash, provides an easy flow between the dining area and family room creating a inviting space for entertaining. Step into the completely fenced in backyard which includes a floating deck, storage shed,...

Summer Adashun Jones, Inc. 11 PHEASANT Drive, FOND DU LAC, WI, 54935

- 2 baths
- Residential
- Residential
- Active
- 1754 sq ft