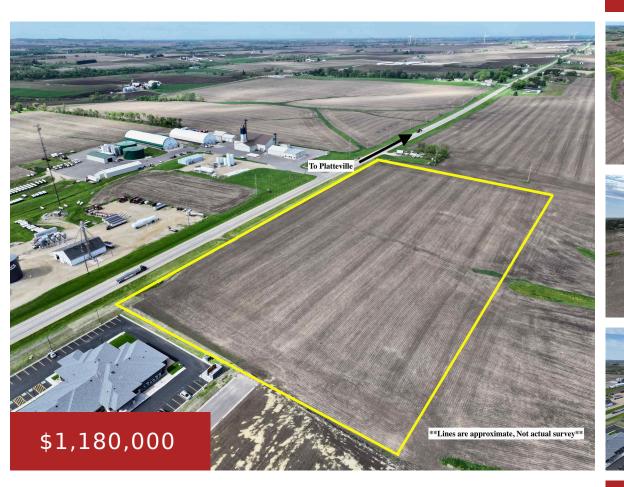

## 11.92 AC HIGHWAY 81, DARLINGTON, WI, 53530

https://www.adashunjones.com

11.92 Ac Highway 81, Darlington, WI, 53530

Darlington is open for business, and you can put your business on this great 11.92 acre parcel located on State Hwy. 81. The possibilities are endless! The land is currently used as agricultural land, but is subject to light industrial use. Tillable acres are leased for 2024. Buyer is responsible for any use-value conversion charge....