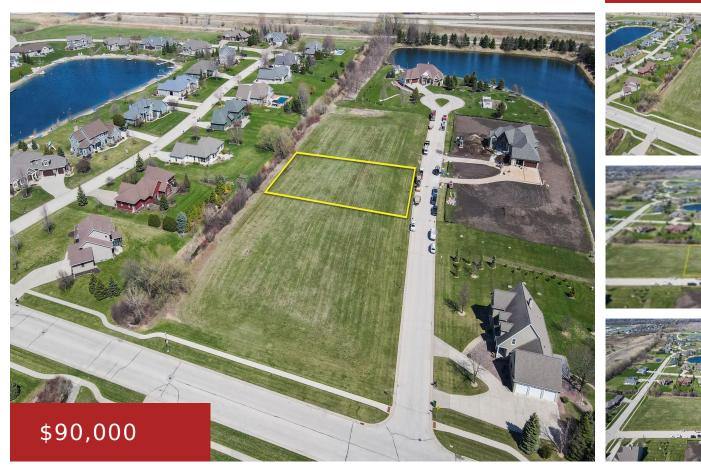

## **1095 PINE LAKE DRIVE, FOND DU LAC, WI, 54935**

https://www.adashunjones.com

1095 PINE LAKE Drive, FOND DU LAC, WI, 54935

Lots Available! Spring Lake Estates offers 33 ready to build vacant lots. 10 Waterfront lots on Deer Lake, a man made DNR registered pond, range in size from .47-.76 acres. 22 off water lots range in size from .41-.96 acres. A 1.54 lot is the largest lot remaining. All 33 Lots are ready for new...