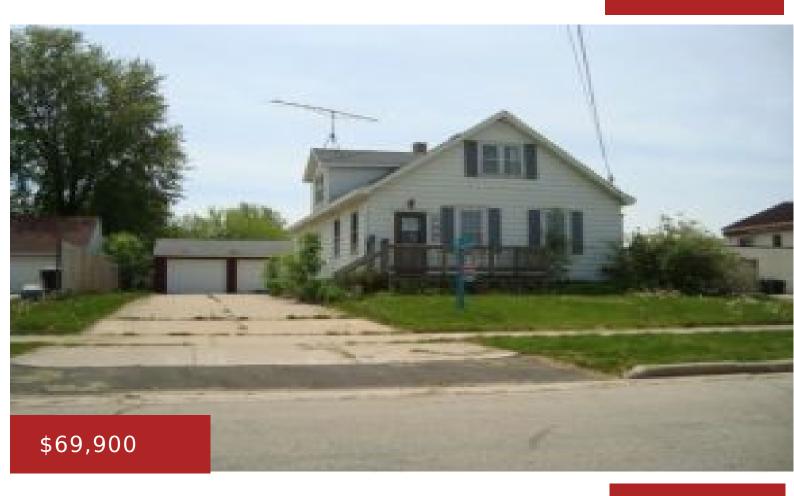

## 109 MURRAY ST, APPLETON, WI, 54915

https://www.adashunjones.com

1.5 story home near Mary`s on S. Oneida. Features over 1500 sq ft of living space, large detached garage and 4 bedrooms. Priced below assessed value.

- 4 beds
- 1 bath
- Residential
- Residential, Single Family Residence
- Closed
- 1596 sq ft

**Features** 

**GarageYN:** No **AttachedGarageYN:** No

FireplaceYN: No PoolPrivateYN: No

**Features:** None **Above Grade Finished Area, sq ft:** 1596

## **Building Details**

NewConstructionYN: No Heating: Forced Air

Basement: Full Exterior material: Aluminum Siding

Parking: Detached