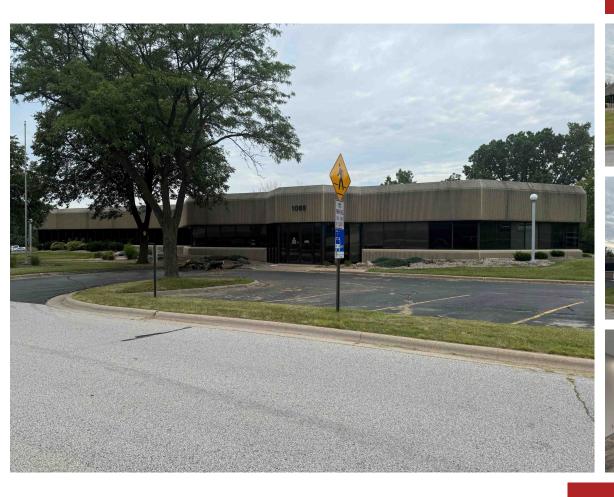

#### **1088 SPRINGHURST DRIVE, GREEN BAY, WI, 54304**

https://www.adashunjones.com

1088 SPRINGHURST Drive, GREEN BAY, WI, 54304

Class A Executive Office Space. Fully furnished. Recently updated, open concept with perimeter offices, large conference rooms, large breakrooms, multiple key fob entrances, large perimeter windows on a private wooded ravine lot, large secured IT rooms, fiber optic and outdoor patio. Space can be divided. All desks/workstations and furniture available. Professionally managed by Besaw Properties...