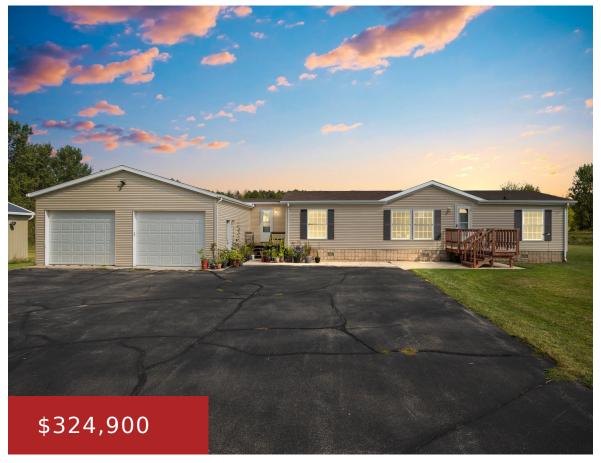

## 10830 BAY SHORE ROAD, BRUSSELS, WI, 54204

https://www.adashunjones.com

10830 BAY SHORE Road, Brussels, WI, 54204

Experience the tranquility of country living with this private property on 4.4 acres within walking distance of the Bay. This 3-bedroom, 2-bath home has the open-concept layout and a finished, insulated, and heated 2-stall attached garage featuring epoxy flooring. Additionally, a spacious heated detached garage offers ample storage and workspace. The home, situated on a...

- 3 beds
- 2 baths
- Residential
- Residential
- Closed
- 1404 sq ft