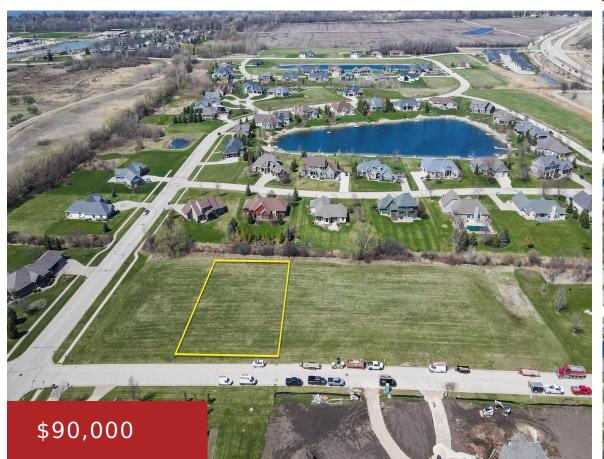

## **1081 PINE LAKE DRIVE, FOND DU LAC, WI, 54935**

https://www.adashunjones.com

1081 PINE LAKE Drive, FOND DU LAC, WI, 54935

Lots Available! Spring Lake Estates offers 33 ready to build vacant lots. 10 Waterfront lots on Deer Lake, a man made DNR registered pond, range in size from .47-.76 acres. 22 off water lots range in size from .41-.96 acres. A 1.54 lot is the largest lot remaining. All 33 Lots are ready for new...