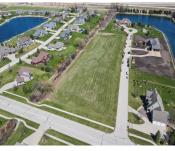

## **1081 PINE LAKE DRIVE, FOND DU LAC, WI, 54935**

https://www.adashunjones.com

1081 PINE LAKE Drive, FOND DU LAC, WI, 54935

Lots Available! Spring Lake Estates offers 33 ready to build vacant lots. 10 Waterfront lots on Deer Lake, a man made DNR registered pond, range in size from .47-.76 acres. 22 off water lots range in size from .41-.96 acres. A 1.54 lot is the largest lot remaining. All 33 Lots are ready for new...