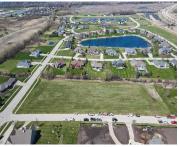

## **1081 PINE LAKE DRIVE, FOND DU LAC, WI, 54935**

https://www.adashunjones.com

1081 PINE LAKE Drive, FOND DU LAC, WI, 54935

Lots Available! Spring Lake Estates offers 33 ready to build vacant lots. 10 Waterfront lots on Deer Lake, a man made DNR registered pond, range in size from .47-.76 acres. 22 off water lots range in size from .41-.96 acres. A 1.54 lot is the largest lot remaining. All 33 Lots are ready for new...