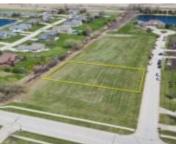

## **1081 PINE LAKE DRIVE, FOND DU LAC, WI, 54935**

https://www.adashunjones.com

1081 PINE LAKE Drive, FOND DU LAC, WI, 54935

Lots Available! Spring Lake Estates offers 33 ready to build vacant lots. 10 Waterfront lots on Deer Lake, a man made DNR registered pond, range in size from .47-.76 acres. 22 off water lots range in size from .41-.96 acres. A 1.54 lot is the largest lot remaining. All 33 Lots are ready for new...