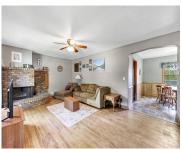

## **Features**

GarageYN: No

FireplaceYN: No

Features: One, Wood Burning

**Below Grade Finished Area, sq ft:** 288

**Inclusions:** Stove, refrigerator, dishwasher

AttachedGarageYN: No

PoolPrivateYN: No

### **Room Sizes**

| Room type          | Dimensions | Level |
|--------------------|------------|-------|
| Bedroom 1          | 21x11      | Upper |
| Bedroom 2          | 12x10      | Upper |
| Bedroom 3          | 11x10      | Upper |
| Formal Dining Room | 11x9       | Main  |
| Kitchen            | 12x9       | Main  |
| Living Room        | 20x13      | Main  |
| Other Room         | 24x12      | Lower |