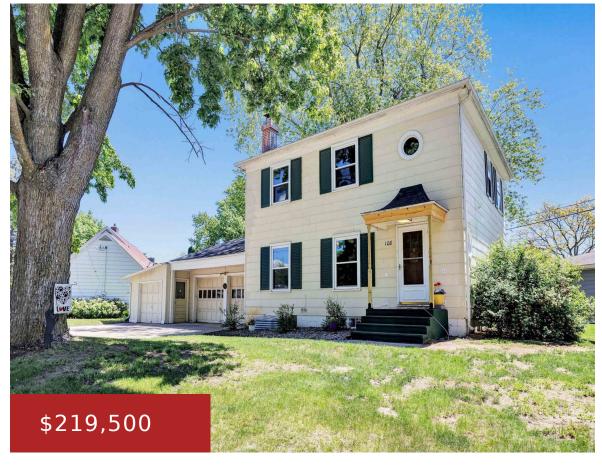

#### **108 HEALY COURT, SHAWANO, WI, 54166-2238**

https://www.adashunjones.com

108 HEALY Court, SHAWANO, WI, 54166-2238

Take a look at this beautiful 2-story Colonial set on a spacious corner lot near Arlington Park, dining, and downtown Shawano! This charming home offers a newly finished  $24 \times 12$  lower-level living area, inviting wood flooring, and a cozy wood-burning fireplace. Recent improvements include a new A/C system and updated electrical. Relax in the 3-season room...