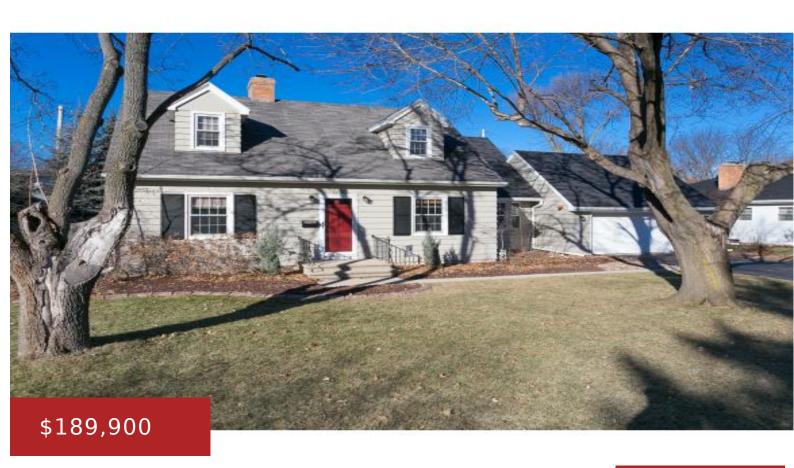

#### 1077 REED ST, NEENAH, WI, 54915

https://www.adashunjones.com

SE Neenah. LR w/wood burning FP, formal DR, kitchen open to FR w/gas fireplace & patio doors leading to large new deck w/fenced in yard. 3 BRs up with full bath. LL complete w/rec room & office. Updates per seller include:furnace & A/C, electric panel, skylights, refinished wood floors on main level, landscape w/curbing, interior...

# **Building Details**

NewConstructionYN: No ArchitecturalStyle: Cape Cod

**Heating:** Forced Air **Basement:** Crawl Space,Full

**Exterior material:** Shake Siding **Parking:** Attached, Garage Door Opener