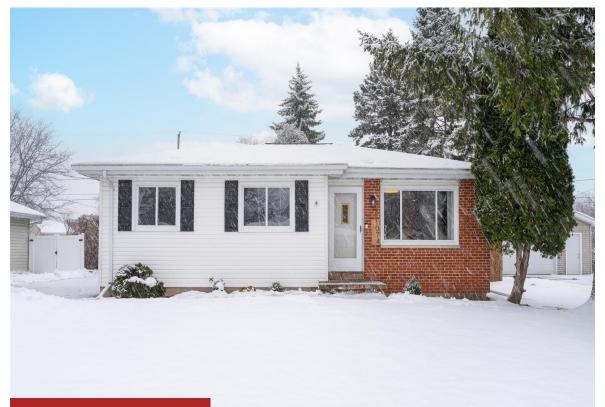

#### **1074 OXFORD COURT, NEENAH, WI, 54956**

https://www.adashunjones.com

1074 OXFORD Court, NEENAH, WI, 54956

#### \$240,000

Welcome Home! This adorable 3BD, 1BA ranch is desirably located and move-in ready! Freshly renovated kitchen with center island and open concept to living room. Newly built electric fireplace with framed TV gives a cozy ambiance. 3 sizable bedrooms including primary with dual full bathroom entrance. W/D hookups added to 2nd BD. Lower includes a...

# **Building Details**

NewConstructionYN: No Heating: Central A/C, Forced Air Exterior material: Brick,Fenced Yard,Gazebo,Vinyl

ArchitecturalStyle: Ranch Basement: Full Parking: > 26' Deep Stall,Detached