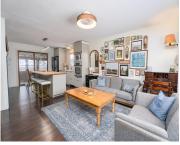

#### \$240,000

Welcome Home! This adorable 3BD, 1BA ranch is desirably located and move-in ready! Freshly renovated kitchen with center island and open concept to living room. Newly built electric fireplace with framed TV gives a cozy ambiance. 3 sizable bedrooms including primary with dual full bathroom entrance. W/D hookups added to 2nd BD. Lower includes a...

### **Room Sizes**

| Room type            | Dimensions | Level |
|----------------------|------------|-------|
| Bedroom 1            | 12x11      | Main  |
| Bedroom 2            | 13x10      | Main  |
| Bedroom 3            | 11x10      | Main  |
| Kitchen              | 12x11      | Main  |
| Living Or Great Room | 14x13      | Main  |