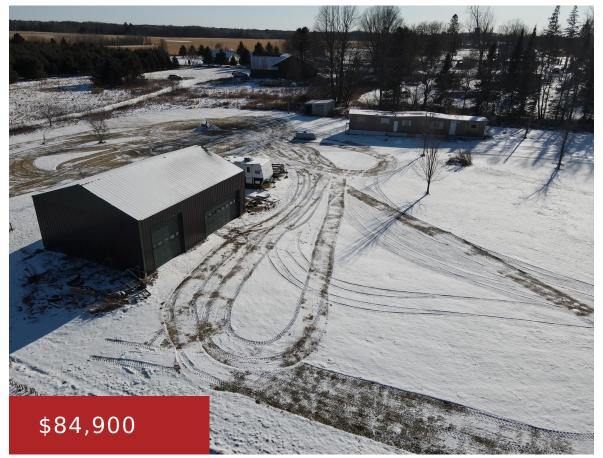

### **10728 CENTRAL ROAD, BREED, WI, 54174**

https://www.adashunjones.com

10728 CENTRAL Road, Breed, WI, 54174

Affordable country property located in the Town of Breed! Offers just over 2 acres of land with an older mobile home and a 30×40 metal garage to store all your toys! Property is located on the ATV route, close to public land and popular lakes. Great for an affordable up north retreat or remove the...