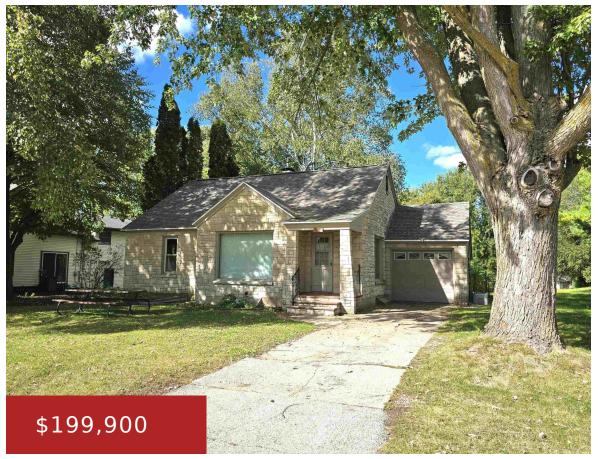

## 107 PARK STREET, BONDUEL, WI, 54107

https://www.adashunjones.com

Welcome to your new home in the Village of Bonduel! This charming 3-bedroom, 1-bathroom, 1500 sqft house is ready for new owners and new memories. Key features include a finished  $18\times16$  basement area and bedroom, a fenced-in backyard, and recent updates such as a new roof, furnace, A/C, and electrical system in 2021. Conveniently located...

## **Building Details**

**NewConstructionYN:** No **Heating:** Central A/C, Forced Air

Basement: Full, Partial Fin. Contiguous Exterior material: Fenced Yard, Stone, Storage Shed

Parking: Attached, Opener Included