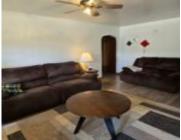

## **Room Sizes**

| Room type            | Dimensions | Level |
|----------------------|------------|-------|
| Bedroom 1            | 14x10      | Main  |
| Bedroom 2            | 13x10      | Main  |
| Bedroom 3            | 14x13      | Lower |
| Family Room          | 18x16      | Lower |
| Kitchen              | 13x10      | Main  |
| Living Or Great Room | 20x12      | Main  |
| Dining Room          | 11x7       | Main  |