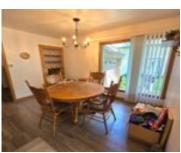

## **Room Sizes**

| Room type            | Dimensions | Level |
|----------------------|------------|-------|
| Bedroom 1            | 14x10      | Main  |
| Bedroom 2            | 13x10      | Main  |
| Bedroom 3            | 14x13      | Lower |
| Family Room          | 18x16      | Lower |
| Kitchen              | 13x10      | Main  |
| Living Or Great Room | 20x12      | Main  |
| Dining Room          | 11x7       | Main  |