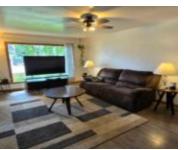

## **Room Sizes**

| Room type            | Dimensions | Level |
|----------------------|------------|-------|
| Bedroom 1            | 14x10      | Main  |
| Bedroom 2            | 13x10      | Main  |
| Bedroom 3            | 14x13      | Lower |
| Family Room          | 18x16      | Lower |
| Kitchen              | 13x10      | Main  |
| Living Or Great Room | 20x12      | Main  |
| Dining Room          | 11x7       | Main  |