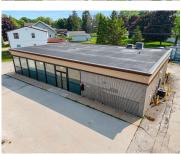

## 107 MAIN STREET, LUXEMBURG, WI, 54217

https://www.adashunjones.com

LOCATION LOCATION! This commercial property is situated on the corner of the main intersection in the heart of Luxemburg. A daily traffic count of 7,100 vehicles! The building would make for a fantastic store front for any type of business such as a laundry mat, coffee shop, convenience store, liquore store, the list goes on!...