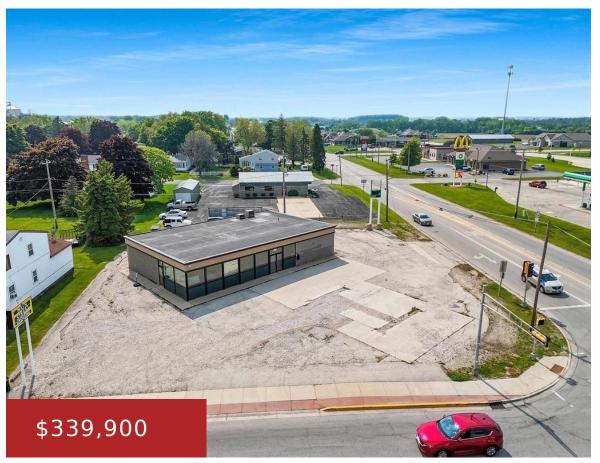

## 107 MAIN STREET, LUXEMBURG, WI, 54217

https://www.adashunjones.com

LOCATION LOCATION! This commercial property is situated on the corner of the main intersection in the heart of Luxemburg. A daily traffic count of 7,100 vehicles! The building would make for a fantastic store front for any type of business such as a laundry mat, coffee shop, convenience store, liquore store, the list goes on!...