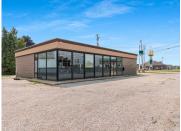

## 107 MAIN STREET, LUXEMBURG, WI, 54217

https://www.adashunjones.com

LOCATION LOCATION! This commercial property is situated on the corner of the main intersection in the heart of Luxemburg. A daily traffic count of 7,100 vehicles! The building would make for a fantastic store front for any type of business such as a laundry mat, coffee shop, convenience store, liquore store, the list goes on!...