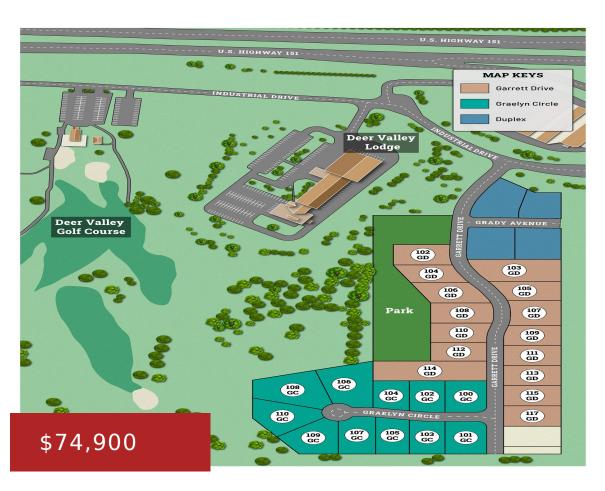

#### 107 GARRETT DRIVE, BARNEVELD, WI, 53507

https://www.adashunjones.com

Welcome to Graelyn Estates! Several homesites to choose from, with beautiful country views! Located adjacent to Deer Valley Golf Course and Deer Valley Lodge. Many sites overlook the course and back up to greenspace. There are several 100ft wide lots, which are ideal for ranch homes. Many offer lower level exposure. Build, Live, Golf! 20...