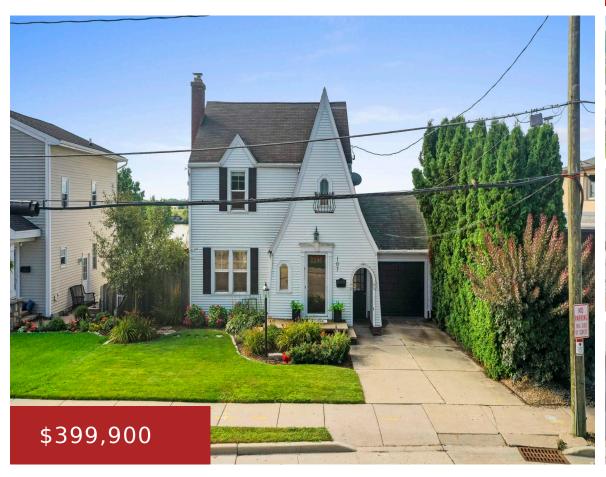

## 107 CANAL STREET, LITTLE CHUTE, WI, 54140

https://www.adashunjones.com

107 CANAL Street, Little Chute, WI, 54140

Perched on the serene banks of the Fox River, offering breathtaking water views and tranquil surroundings. Nestled in the highly coveted Little Chute Area School District, with easy access to Green Bay and the Fox Cities. Timeless charm and architectural details with multiple terraces and a deck designed for outdoor enjoyment and entertaining. Brand-new roof...

- 3 beds
- 2 baths
- Residential
- Residential
- Closed
- 1958 sq ft

Nikol

First Weber, Inc.

**Features** 

GarageYN: No AttachedGarageYN: No

many of the furnishings as a convenience to

FireplaceYN: No PoolPrivateYN: No