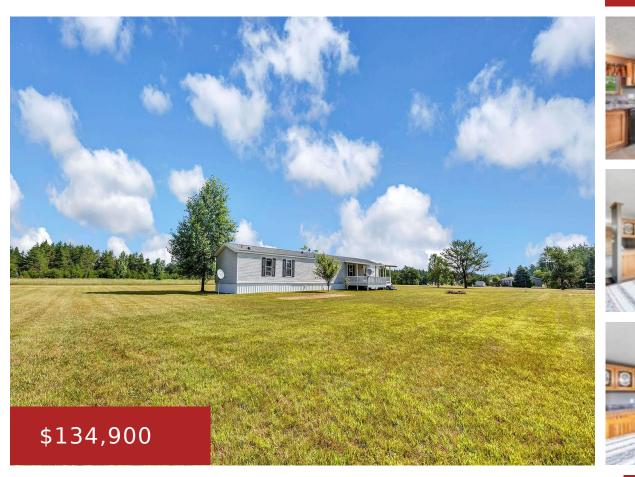

#### **10668 COUNTY ROAD X, STEPHENSON, WI, 54114**

https://www.adashunjones.com

10668 COUNTY ROAD X, Stephenson, WI, 54114

Highly desired Northwoods location on 1.93 acres! Minutes from multiple boat landings on High Falls & Peshtigo River. Offering many options to enjoy water sports & excellent fishing for Large & Smallmouth Bass, Northern Pike, Walleye, Musky & Panfish. There is a sand beach w/crystal-clear water on Little Newton Lake less than 1 mile away....