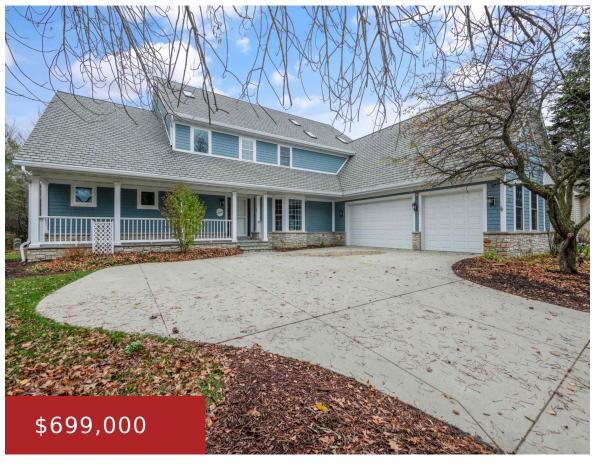

#### **1066 HUNTINGTON WAY, SUAMICO, WI, 54173-8062**

https://www.adashunjones.com

1066 HUNTINGTON Way, Suamico, WI, 54173-8062

SUAMICO WATERFRONT! Fish and kayak from your back yard! Amazing lakefront location and great views from every window! Huge deck and front porch made from New York bluestone. Marble gas fireplace. Secluded lot. XXL rooms. New kitchen cabinets with quartz countertops. Butler's pantry. New master bath with quartz countertops and custom walk in shower. Other...

- 4 beds
- 4 baths
- Residential
- Residential
- Active
- 4884 sq ft