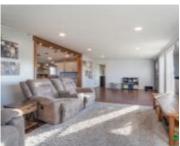

10627 MELANIE Way, Cato, WI, 54230-8182

\*SHOWINGS START 11-30-24\*...YOUR COUNTRY HOME AWAITS! 3BR, 2 BA home w/NEW kitchen & open concept floorplan with an abundance of natural light! Full poured concrete basement that could be great finished space to build instant equity! Heated attached 2 car garage, first floor laundry conveniently located near the primary bdrm which includes a HUGE walk...

### **Room Sizes**

| Room type            | Dimensions | Level |
|----------------------|------------|-------|
| Bedroom 1            | 16x13      | Main  |
| Bedroom 2            | 13x10      | Main  |
| Bedroom 3            | 13x10      | Main  |
| Kitchen              | 21x13      | Main  |
| Living Or Great Room | 18x13      | Main  |
| Dining Room          | 17×10      | Main  |
| Other Room           | 9x6        | Main  |