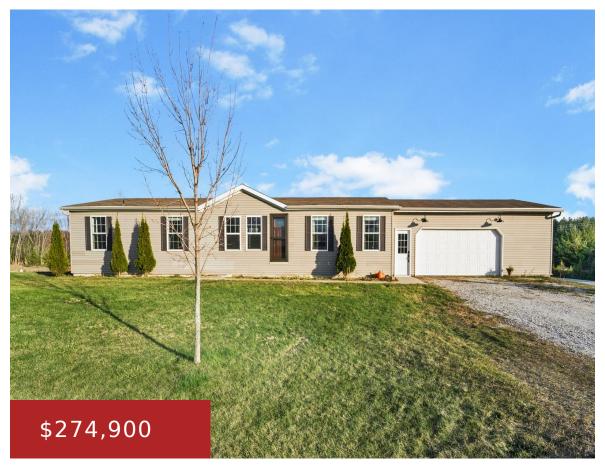

10627 MELANIE Way, Cato, WI, 54230-8182

\*SHOWINGS START 11-30-24\*...YOUR COUNTRY HOME AWAITS! 3BR, 2 BA home w/NEW kitchen & open concept floorplan with an abundance of natural light! Full poured concrete basement that could be great finished space to build instant equity! Heated attached 2 car garage, first floor laundry conveniently located near the primary bdrm which includes a HUGE walk...

- 3 beds
- 2 baths
- Residential
- Residential
- Closed
- 1377 sq ft