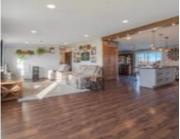

10627 MELANIE Way, Cato, WI, 54230-8182

\*SHOWINGS START 11-30-24\*...YOUR COUNTRY HOME AWAITS! 3BR, 2 BA home w/NEW kitchen & open concept floorplan with an abundance of natural light! Full poured concrete basement that could be great finished space to build instant equity! Heated attached 2 car garage, first floor laundry conveniently located near the primary bdrm which includes a HUGE walk...

### **Room Sizes**

| Room type            | Dimensions | Level |
|----------------------|------------|-------|
| Bedroom 1            | 16x13      | Main  |
| Bedroom 2            | 13x10      | Main  |
| Bedroom 3            | 13x10      | Main  |
| Kitchen              | 21x13      | Main  |
| Living Or Great Room | 18x13      | Main  |
| Dining Room          | 17×10      | Main  |
| Other Room           | 9x6        | Main  |