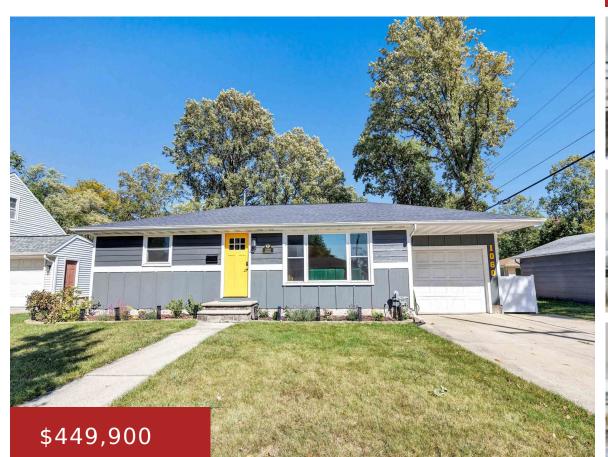

### 1060 THORNDALE STREET, GREEN BAY, WI, 54304

https://www.adashunjones.com

1060 THORNDALE

Street, Green Bay,

WI, 54304

Just two blocks from Lambeau Field, this nearly 1,700 sq. ft. recently renovated ranch is the perfect investment or getaway! Featuring 3 bedrooms, 2 bathrooms, and concrete countertops in the kitchen, this property sleeps up to 10 guests. It's rental ready with bookings already in place. The fenced-in backyard is perfect for gatherings or tailgating....

- 3 beds
- 2 baths
- Residential
- Residential
- Closed
- 1672 sq ft