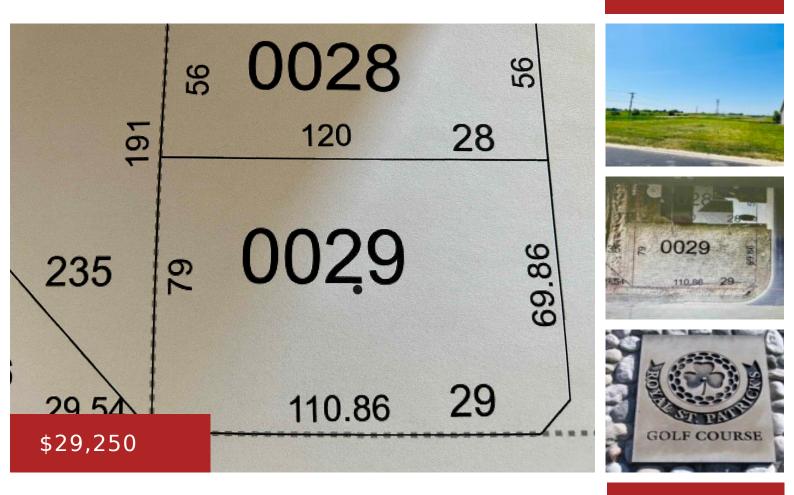

### **106 THEUNIS DRIVE 29, WRIGHTSTOWN, WI, 54180**

https://www.adashunjones.com

106 THEUNIS Drive 29, Wrightstown, WI, 54180

BUILDER/DEVELOPER SPECIAL – Bundle and Save! If this lot and Lot-69 / 215 Royal St Pats Dr and Lot-70 / 224 Peterlynn Dr is purchased and closed on or before May 20th, 2025 the Buyer will receive a 20% on all (3) lots. Or, purchase (2) of the (3) lots and receive a 10% discount....