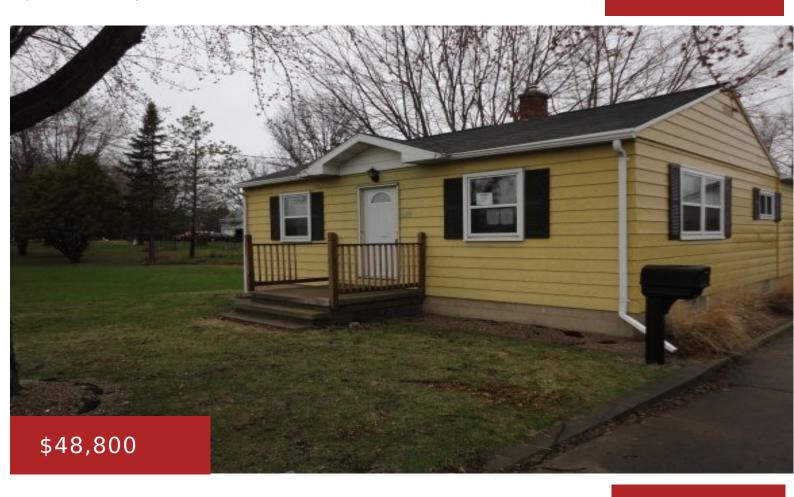

### 106 NORTH AVE, LITTLE CHUTE, WI, 54140

https://www.adashunjones.com

Ranch home featuring 2 bedrooms/1 full bath with spacious kitchen/dining area and detached garage. HUD Case# 581-295675. Managed by MMREM. Hud homes are sold "AS-IS".

- 2 beds
- 1 bath
- Residential
- Residential, Single Family Residence
- Closed
- 840 sq ft

# **Building Details**

**NewConstructionYN:** No

**Heating:** Forced Air

**Exterior material:** Aluminum Siding

ArchitecturalStyle: Ranch

Basement: Full

Parking: Detached