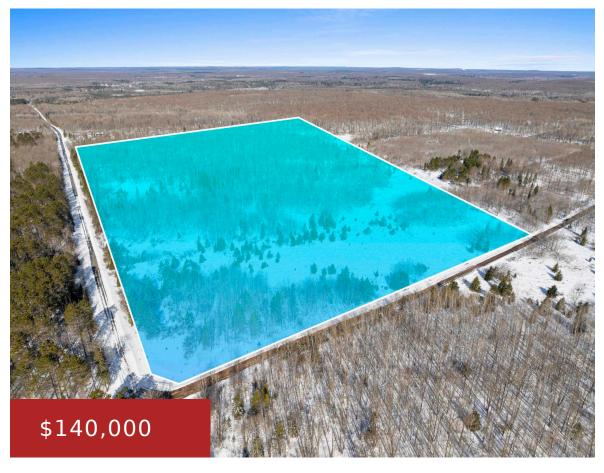

## 10556 DREAM LAKE ROAD, TIPLER, WI, 54542

https://www.adashunjones.com

10556 DREAM LAKE Road, TIPLER, WI, 54542

Don't miss this amazing 29-acre parcel tucked away in the heart of the Northwoods! This beautiful property offers multiple potential build or camp sites, and with electric already on the property, it's ready for your next adventure. Directly across the road, enjoy thousands of acres of public land—ideal for hunting, hiking, and outdoor exploring. Located...