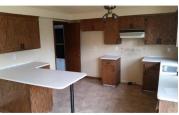

#### 1055 APPLE BLOSSOM DR, NEENAH, WI, 54956

HUD Case# 581-255566. 3 bedroom ranch home located on corner lot. Home has over 1200 sq ft of living space. Large back deck area through patio doors off dining area/kitchen. Brick foundation. Property is HUD owned and offered As-Is without repairs or warranties. Managed by MMREM.

## **Room Sizes**

| Room type   | Dimensions | Level |
|-------------|------------|-------|
| Bedroom 1   | 12X12      | Main  |
| Bedroom 2   | 12X12      | Main  |
| Bedroom 3   | 10X11      | Main  |
| Kitchen     | 13X18      | Main  |
| Living Room | 12X20      | Main  |