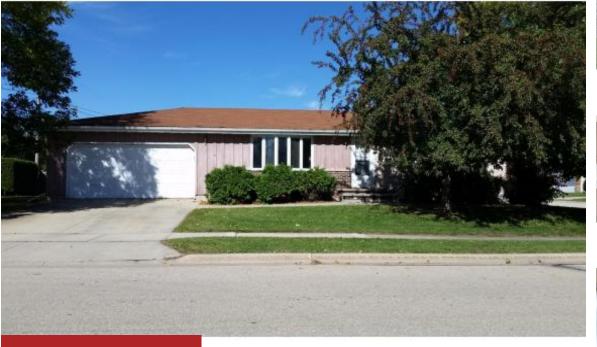

#### 1055 APPLE BLOSSOM DR, NEENAH, WI, 54956

HUD Case# 581-255566. 3 bedroom ranch home located on corner lot. Home has over 1200 sq ft of living space. Large back deck area through patio doors off dining area/kitchen. Brick foundation. Property is HUD owned and offered As-Is without repairs or warranties. Managed by MMREM.

## Features

GarageYN: No FireplaceYN: No Lot Features: Corner Lot Above Grade Finished Area, sq ft: 1260 AttachedGarageYN: No PoolPrivateYN: No Features: None Tax Amount: 2826

### NewConstructionYN: No Heating: Forced Air Exterior material: Aluminum Siding,Brick,Shake Siding

ArchitecturalStyle: Ranch Basement: Full Parking: Attached