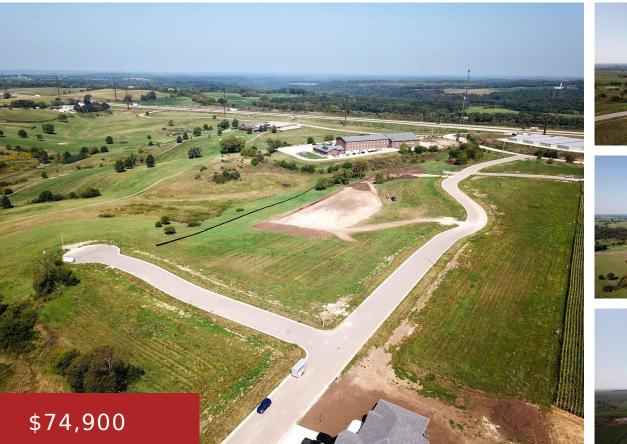

## **105 GARRETT DRIVE, BARNEVELD, WI, 53507**

https://www.adashunjones.com

105 Garrett Drive, Barneveld, WI, 53507

Welcome to Graelyn Estates! Several homesites to choose from, with beautiful country views! Located adjacent to Deer Valley Golf Course and Deer Valley Lodge. Many sites overlook the course and back up to greenspace. There are several 100ft wide lots, which are ideal for ranch homes. Many offer lower level exposure. Build, Live, Golf! 20...