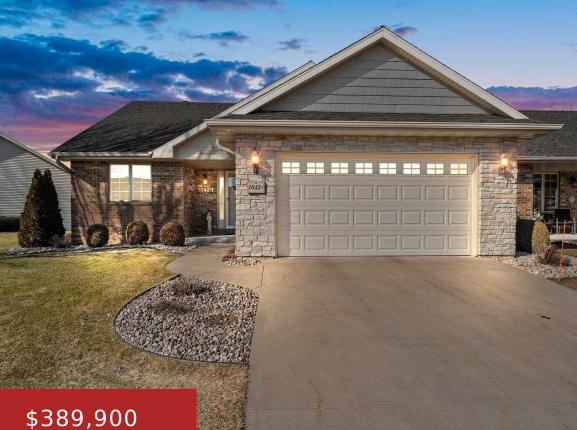

## 1042-1 MISTY MEADOW CIRCLE, DE PERE, WI, 54115

https://www.adashunjones.com

Pere, WI, 54115

Carefree condo living awaits you in this stunning 3BR/3BA home! Enjoy an open concept living area complete with character built-ins, a gas fireplace in the living room, and TONS of natural light throughout. The eat-in kitchen boasts SS appliances and plenty of cabinet space. Continue on to find a spacious master suite flaunting tray ceilings,...

- 3 beds
- 3 baths
- Residential

Condominium, Residential

- Closed
- 2402 sq ft

**Features** 

GarageYN: No AttachedGarageYN: No

FireplaceYN: No PoolPrivateYN: No

**Features:** Gas,One **Above Grade Finished Area, sq ft:** 1565

## **Building Details**

**NewConstructionYN:** No **Heating:** Central A/C, Forced Air

**Exterior material:** Brick, Stone, Vinyl **Parking:** Attached, Garage Door Opener