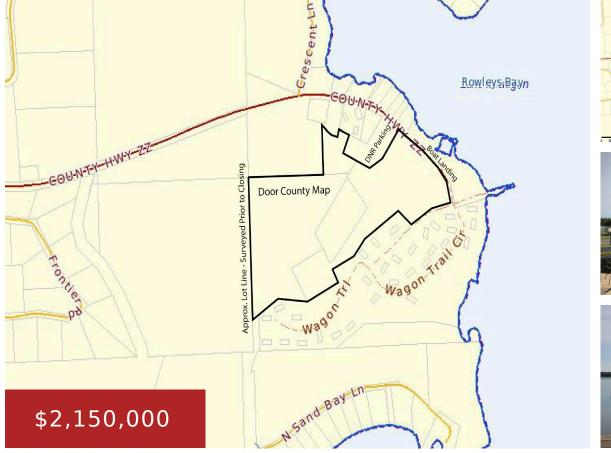

#### **1041 COUNTY ROAD ZZ, ELLISON BAY, WI, 54210-9713**

https://www.adashunjones.com

1041 COUNTY ROAD ZZ, ELLISON BAY, WI, 54210-9713

Former Rowleys Bay Resort w/vintage Door cnty feel, will look for the next chapter for its rich historic beautiful setting. Recent fire has prompted sale. W/approx. 28 +/-ac, site is in front of public DNR boat landing & parking w/impressive waterfront view of Mink River, Rowleys Bay leading to Lake MI & Newport State Park....