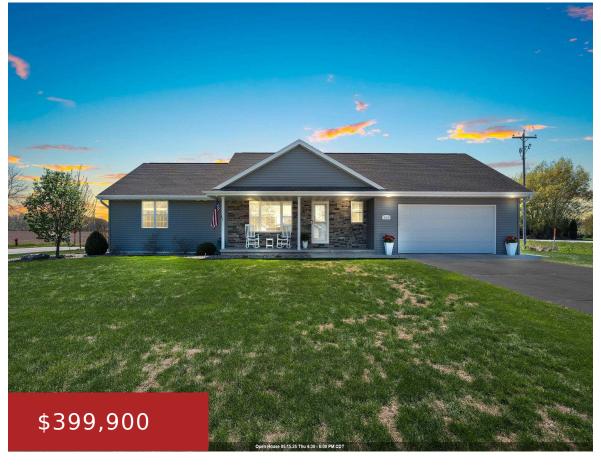

# 104 GOLDEN WHEAT LANE, WRIGHTSTOWN, WI, 54180-1263

https://www.adashunjones.com

104 GOLDEN WHEAT Lane, WRIGHTSTOWN, WI, 54180-1263

Located in the peaceful community of Wrightstown, this ranch-style home epitomizes comfort and functionality. Designed with everyday living and entertaining in mind. Its open concept layout invites you into a space that feels both expansive and intimate. Spacious& modern kitchen w/Stainless steel appliance package. Primary bedroom offers a serene private retreat, complete with a full...

## **Building Details**

NewConstructionYN: No ArchitecturalStyle: Ranch

**Heating:** Forced Air **Basement:** 8Ft+ Ceiling, Finished, Full, Stubbed for

Bath, Sump Pump

**Exterior material:** Brick, Vinyl Siding **Parking:** Attached, Garage Door Opener, Tandem