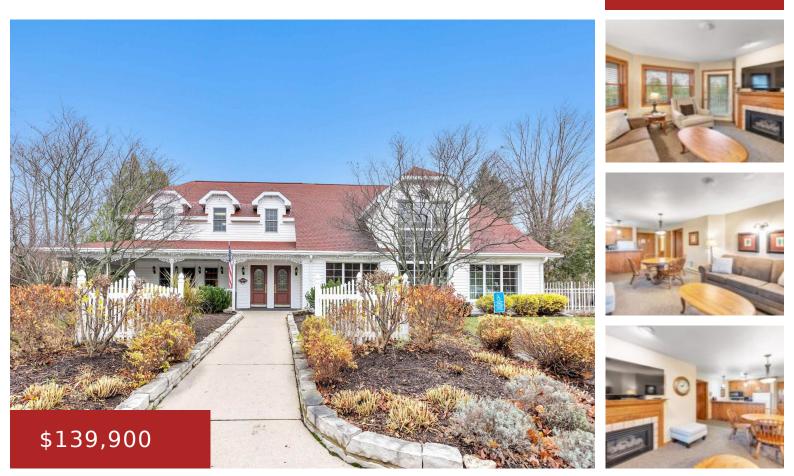

#### 10396 WATER Street 207, Ephraim, WI, 54212

Gorgeous 2-bedroom 2 bath unit in popular High Point Inn, ideally situated between Ephraim & Sister Bay, is perfect for your home base in Door County! Walking distance to new restaurants and fun activities. Short ride to all that northern Door has to offer including Peninsula & Newport State Parks, Fish Creek, Ephraim & Sister...

> **Steve** Shorewest, Realtors

- 2 beds
- 2 baths
- Residential
- .
- Condominium,Residential
- Closed
- 748 sq ft

## **Room Sizes**

| Room type            | Dimensions | Level |
|----------------------|------------|-------|
| Bedroom 1            | 14x10      | Main  |
| Bedroom 2            | 13x10      | Main  |
| Kitchen              | 9x7        | Main  |
| Living Or Great Room | 11x10      | Main  |
| Dining Room          | 10x7       | Main  |