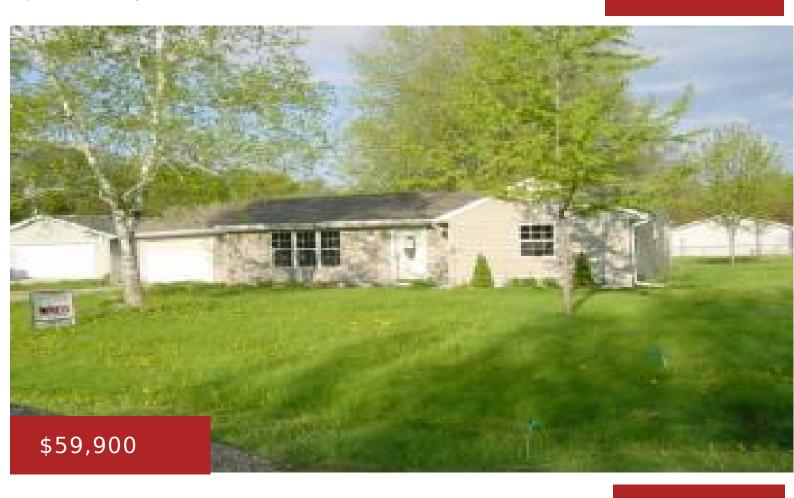

### **1038 STEAD DR, MENASHA, WI, 54952**

https://www.adashunjones.com

1 STORY VINYL SIDED HOME NEEDING INTERIOR UPDATING THROUGHOUT. 1ST FLOOR LAUNDRY AND SLAB FOUNDATION. LOT SIZE AND SQ FT PER CITY AND COUNTY WEBSITE.

- 3 beds
- 1 bath
- Residential
- Residential
- Closed
- 1120 sq ft

#### **Features**

GarageYN: No AttachedGarageYN: No

FireplaceYN: No

PoolPrivateYN: No

Features: None

Tax Amount: 1729

**Inclusions:** Heating and Cooling = Hot Water.