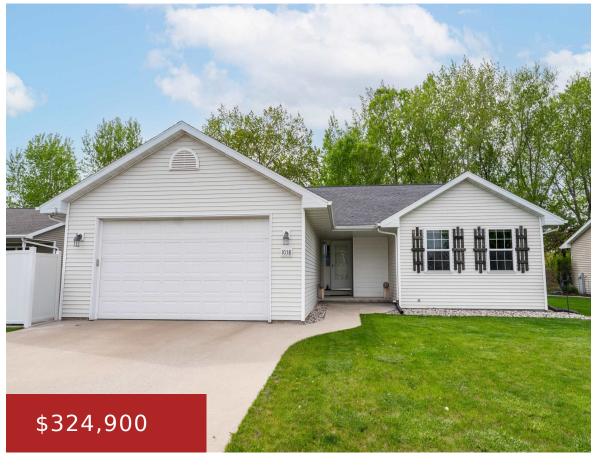

### 1038 PROVINCE TERRACE, MENASHA, WI, 54952

https://www.adashunjones.com

1038 PROVINCE Terrace, MENASHA, WI, 54952

You will love this move-in ready 3BR, 2 BA ranch home with open floor plan. Spacious living room w/plenty of natural light. Kitchen has breakfast bar, pantry, all appliances and washer/dryer are included! Dining area w/ views of backyard through sliding patio door. Updated vinyl flooring throughout. Primary BR w/walk in closet & private ensuite!...

#### Roxanne

Coldwell Banker Real Estate Group

- 3 beds
- 2 baths
- Residential
- Residential, Single Family Residence
- Active
- 1236 sq ft

**Features** 

GarageYN: No AttachedGarageYN: No

FireplaceYN: No PoolPrivateYN: No

# **Building Details**

NewConstructionYN: No

**Heating:** Forced Air

Exterior material: Patio, Pet Containment Fnc-

Elec, Storage Shed, Vinyl, Vinyl Siding

**ArchitecturalStyle:** Ranch

**Basement:** Full,Radon Mitigation System,Stubbed for Bath,Sump Pump