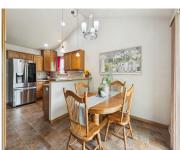

### 1038 PROVINCE TERRACE, MENASHA, WI, 54952

https://www.adashunjones.com

1038 PROVINCE Terrace, MENASHA, WI, 54952

You will love this move-in ready 3BR, 2 BA ranch home with open floor plan. Spacious living room w/plenty of natural light. Kitchen has breakfast bar, pantry, all appliances and washer/dryer are included! Dining area w/ views of backyard through sliding patio door. Updated vinyl flooring throughout. Primary BR w/walk in closet & private ensuite!...

**ExteriorFeatures:** Pet Containment Fnc- **Features:** Breakfast Bar, None, Pantry, Walk-in

Closet(s), Wood/Simulated Wood Fl

**Above Grade Finished Area, sq ft:** Tax Amount: 4880.3

1236

## **Amenities**

Waterfront available: No Cooling: Central Air

**Amenities:** Dishwasher, Dryer, Microwave, Range, Refrigerator, Washer **Water Source:** Public

Sewer: Public Sewer

### **Room Sizes**

| Room type            | Dimensions | Level |
|----------------------|------------|-------|
| Bedroom 1            | 14x12      | Main  |
| Bedroom 2            | 10x09      | Main  |
| Bedroom 3            | 09x09      | Main  |
| Kitchen              | 11x11      | Main  |
| Living Or Great Room | 16x12      | Main  |
| Dining Room          | 10x07      | Main  |