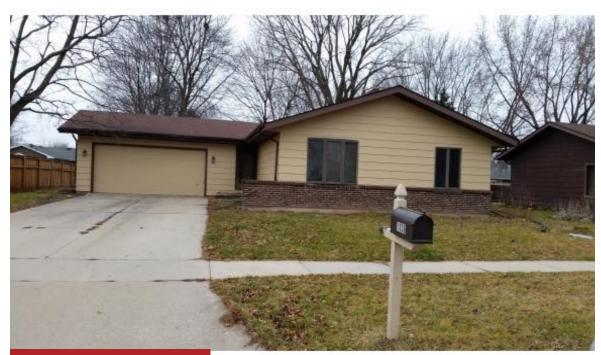

### 1036 MELISSA ST, MENASHA, WI, 54952

https://www.adashunjones.com

\$89,900

Spacious ranch home featuring 4 bedrooms, master bath and over 1400 sq ft of living space. Attached 2 car garage. Large backyard. Property is in need of updating throughout. This property is being sold at auction. Schedule a showing today!

- 4 beds
- 2 baths
- Residential
- Residential, Single Family Residence
- Closed
- 1452 sq ft

## **Building Details**

**NewConstructionYN:** No

**Heating:** Forced Air

Exterior material: Brick, Pressboard

**ArchitecturalStyle:** Ranch

Basement: Full

Parking: Attached