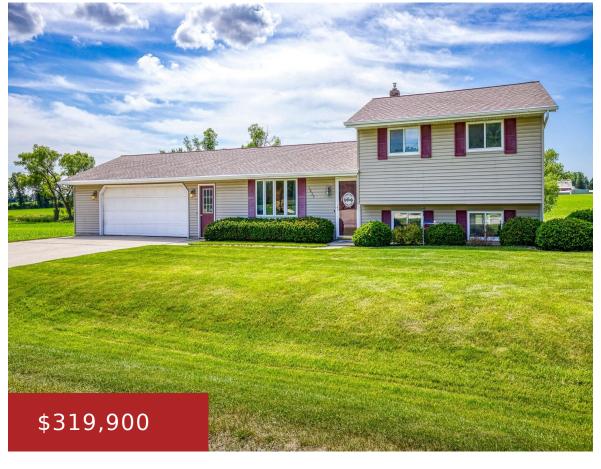

#### 1035 FOX STREET, CHILTON, WI, 53014-1303

https://www.adashunjones.com

1035 FOX Street, CHILTON, WI, 53014-1303

Welcome to this beautifully maintained tri-level home situated on a generous .49-acre lot. The heart of this home is the large living room, featuring a vaulted wood ceiling and a cozy gas fireplace, creating a warm and inviting atmosphere for gatherings or quiet evenings in. You'll appreciate the attached 2-car garage along with a detached...

Jill
Century 21 Ace Realty

- 3 beds
- 2 baths
- Residential
- Residential, Single Family Residence
- Active
- 2069 sq ft

**Features** 

GarageYN: No AttachedGarageYN: No

FireplaceYN: No PoolPrivateYN: No

**Lot Features:** Rural - Not **Features:** At Least 1 Bathtub, Breakfast Bar, Cable

## **Building Details**

NewConstructionYN: No ArchitecturalStyle: Split Level

**Heating:** Forced Air **Basement:** Partial, Partial Fin. Contiguous, Sump

Pump

Parking: Attached, Detached, Garage Door Opener

Exterior material: Aluminum

Siding, Vinyl Siding