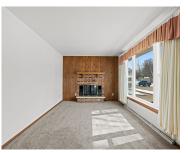

## **Room Sizes**

| Room type            | Dimensions | Level |
|----------------------|------------|-------|
| Bedroom 1            | 13x9       | Main  |
| Bedroom 2            | 11x11      | Main  |
| Bedroom 3            | 8x11       | Main  |
| Kitchen              | 9x11       | Main  |
| Living Or Great Room | 11x18      | Main  |
| Dining Room          | 9x9        | Main  |