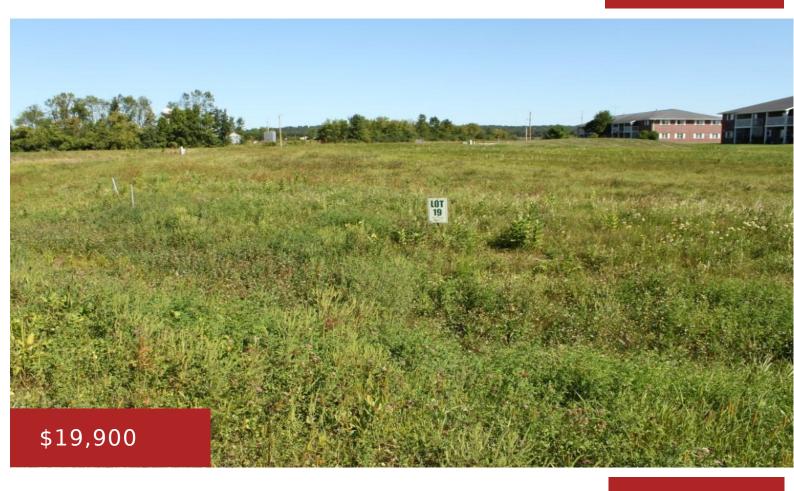

## 1028 MILL POND CIRCLE 19, WEYAUWEGA, WI, 54983

https://www.adashunjones.com

1028 MILL POND Circle 19, Weyauwega, WI, 54983

If you would love country living, but not too far out, don't miss this great lot in Weyauwega Estates. This city lot is .4 Acre with city sewer, water and utilities to the lot line. Plenty of space to roam in your own back yard. Views of Weyauwega Lake where there's plenty to do year...