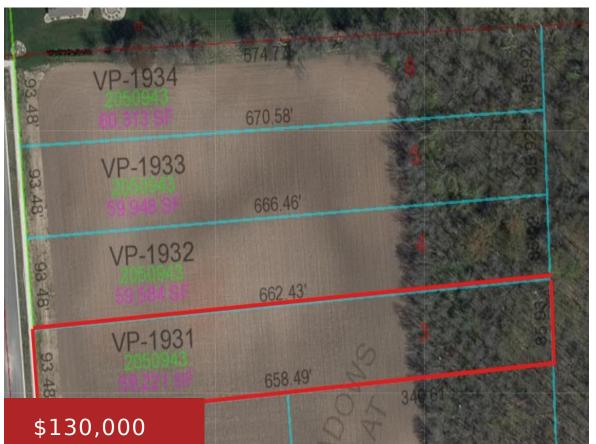

### 1026 PELICAN DRIVE, PULASKI, WI, 54162

https://www.adashunjones.com

This 1.35-acre parcel of vacant land offers a prime opportunity for your dream home or investment project. Situated in a peaceful area with easy access to major roads, this flat, buildable lot is ready for construction. With plenty of space for your vision, you'll have room for a custom home, outbuildings, or recreational features. Don't...