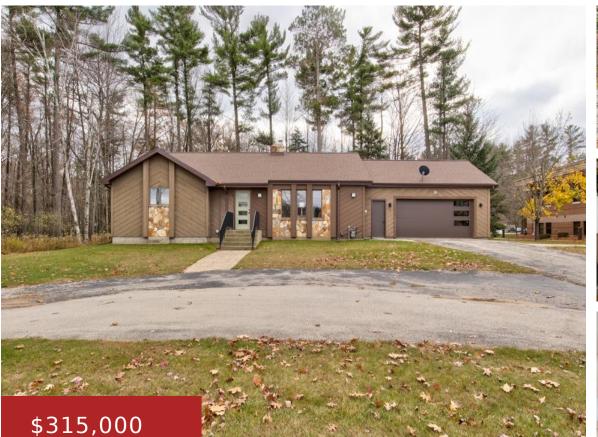

#### **1025 UNIVERSITY DRIVE, MARINETTE, WI, 54143**

https://www.adashunjones.com

1025 UNIVERSITY Drive, Marinette, WI, 54143

Marinette city stone ranch on full basement with attached garage in a 1.18 acres wooded setting. 3 bedrooms, with one being used as main floor laundry. 2 bathrooms. Home has 1,635 square feet. Hardwood floors, eat-in kitchen with spacious built-in sit-down island, separate dining room with gas fireplace, owner's bedroom with 3/4 bath, additional full...

### **Building Details**

| NewConstructionYN: No | Heating: Forced Air                            |
|-----------------------|------------------------------------------------|
| Basement: Full        | Exterior material: Stone,Wood/Wood Shake/Cedar |
| Parking: Attached     |                                                |