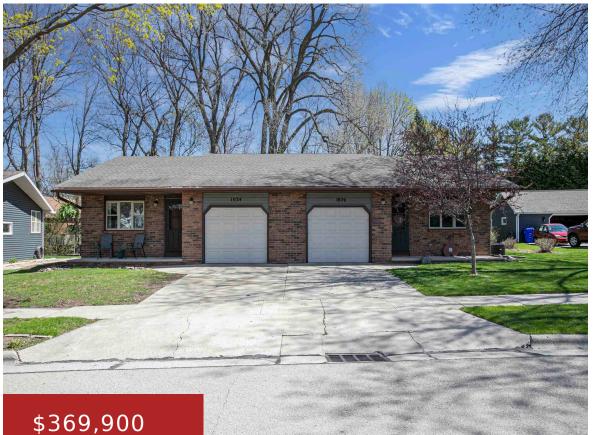

### **1024 MELROSE COURT, KAUKAUNA, WI, 54130**

https://www.adashunjones.com

1024 MELROSE Court, KAUKAUNA, WI, 54130

Wooded ravine lot is the setting for this 2 bedroom 1 bath duplex per side. Spacious living room with an eat-in kitchen and plenty of cabinet space. Many updates per seller all new windows, new furnace, central a/c new sump pumps, new appliances, new trex deck on 1024 side new siding and the list goes...

- Residential Income
  2
  Family/Duplex,Duplex
- Active
- 1784 sq ft

**Diane** Century 21 Affiliated

**Oliver** Century 21 Affiliated